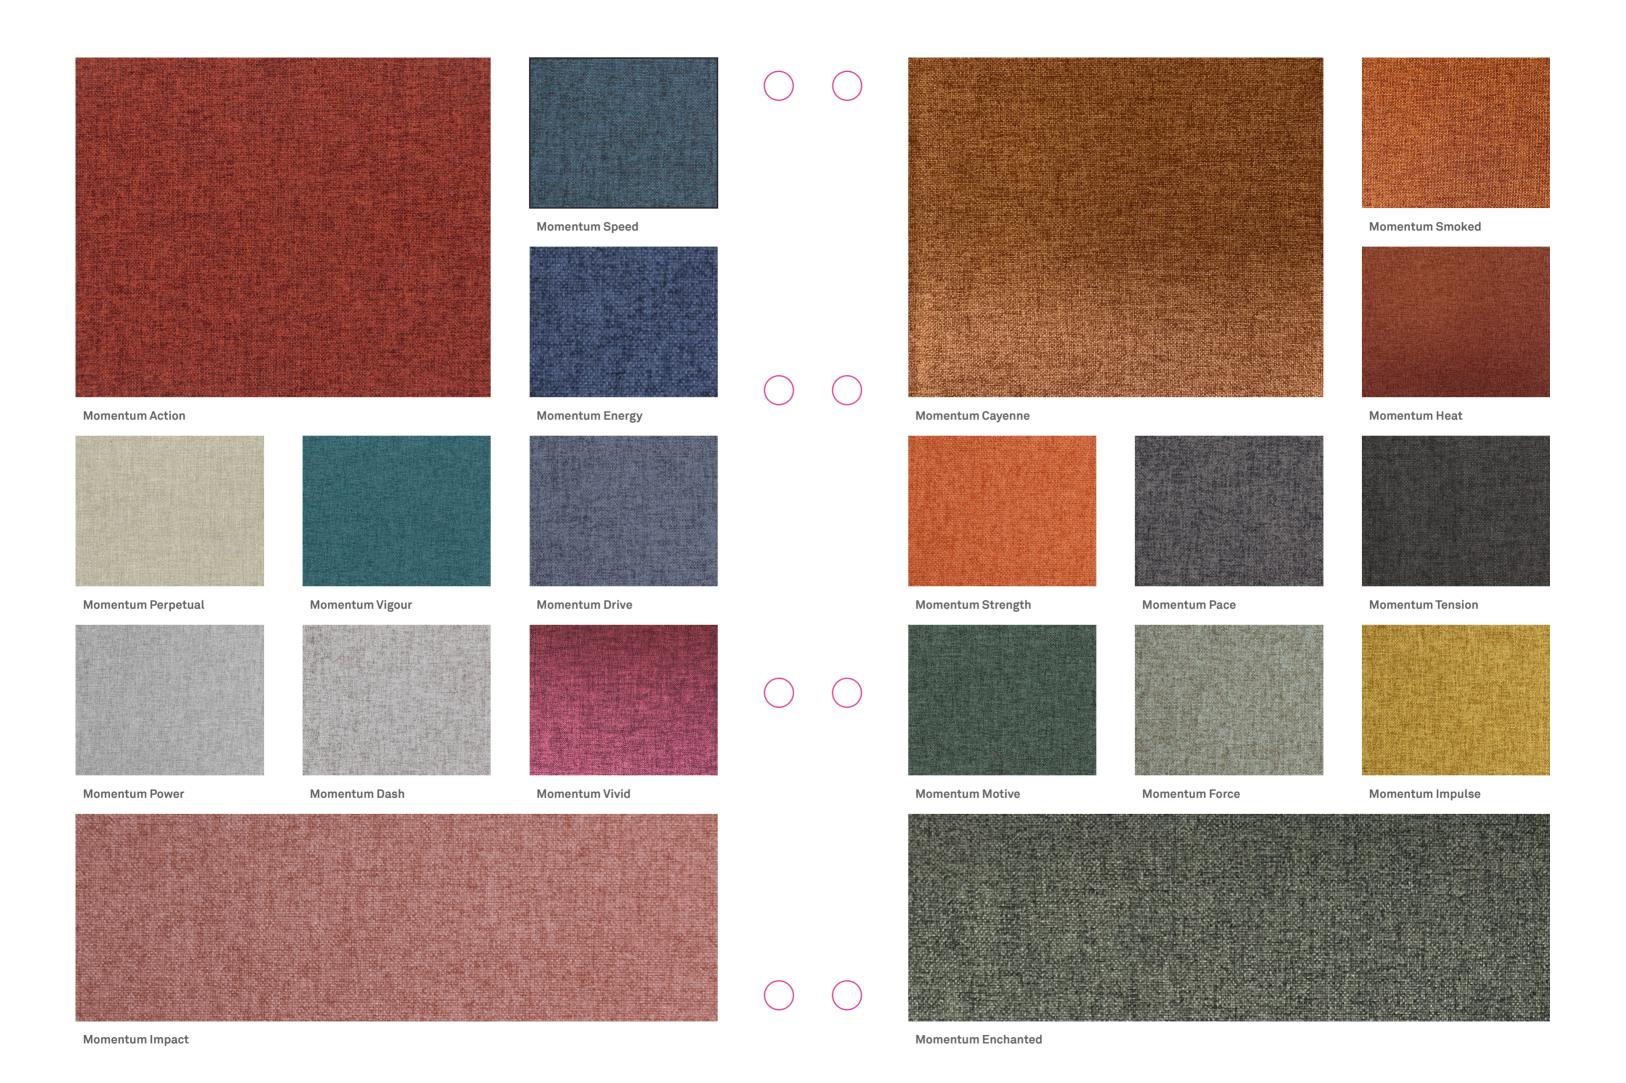

## Momentum

142cm 100% Polyester Roll size 40m approx. Weight

551g per lineal metre Upholstery, Screen 100,000 Martindale AS1530.3, ISO5660, AS3837 Use Abrasion Flammability

Light Fastness

All textiles are subject to some colour variation. Fabric supplied to customer order will be within commercial tolerance. Colour Variations: